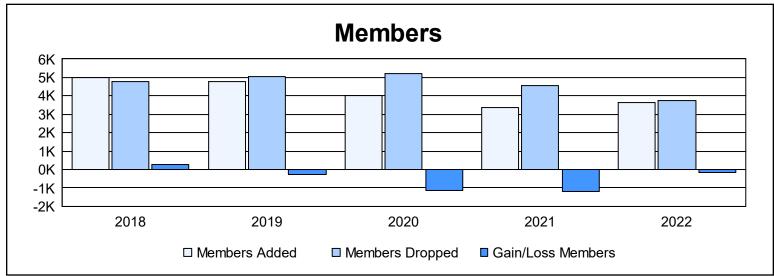

| Year      | New<br>Clubs | Dropped<br>Clubs | Gain/<br>Loss<br>Clubs | New<br>Members | Charter<br>Members | Reinstate<br>Members | Transfer<br>Members | Total<br>Member<br>Added | Total<br>Members<br>Dropped | Gain/<br>Loss<br>Members |
|-----------|--------------|------------------|------------------------|----------------|--------------------|----------------------|---------------------|--------------------------|-----------------------------|--------------------------|
| 2017-2018 | 15           | 12               | 3                      | 4,167          | 587                | 160                  | 95                  | 5,009                    | 4,758                       | 251                      |
| 2018-2019 | 10           | 10               | 0                      | 4,118          | 433                | 188                  | 50                  | 4,789                    | 5,051                       | -262                     |
| 2019-2020 | 11           | 15               | -4                     | 3,460          | 410                | 107                  | 61                  | 4,038                    | 5,195                       | -1,157                   |
| 2020-2021 | 12           | 10               | 2                      | 2,800          | 421                | 129                  | 37                  | 3,387                    | 4,567                       | -1,180                   |
| 2021-2022 | 16           | 8                | 8                      | 2,928          | 533                | 101                  | 56                  | 3,618                    | 3,770                       | -152                     |
| Average   | 13           | 11               | 2                      | 3,495          | 477                | 137                  | 60                  | 4,168                    | 4,668                       | -500                     |