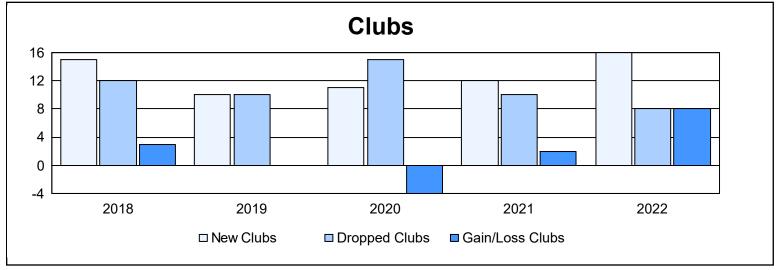

| Year      | New<br>Clubs | Dropped<br>Clubs | Gain/<br>Loss<br>Clubs | New<br>Members | Charter<br>Members | Reinstate<br>Members | Transfer<br>Members | Total<br>Member<br>Added | Total<br>Members<br>Dropped | Gain/<br>Loss<br>Members |
|-----------|--------------|------------------|------------------------|----------------|--------------------|----------------------|---------------------|--------------------------|-----------------------------|--------------------------|
| 2017-2018 | 15           | 12               | 3                      | 4,167          | 587                | 160                  | 95                  | 5,009                    | 4,758                       | 251                      |
| 2018-2019 | 10           | 10               | 0                      | 4,118          | 433                | 188                  | 50                  | 4,789                    | 5,051                       | -262                     |
| 2019-2020 | 11           | 15               | -4                     | 3,460          | 410                | 107                  | 61                  | 4,038                    | 5,195                       | -1,157                   |
| 2020-2021 | 12           | 10               | 2                      | 2,800          | 421                | 129                  | 37                  | 3,387                    | 4,567                       | -1,180                   |
| 2021-2022 | 16           | 8                | 8                      | 2,928          | 533                | 101                  | 56                  | 3,618                    | 3,770                       | -152                     |
| Average   | 13           | 11               | 2                      | 3,495          | 477                | 137                  | 60                  | 4,168                    | 4,668                       | -500                     |